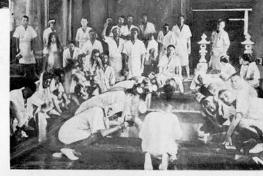

熱の湯(上)と松の湯(下)の変化 左はiii期:1918-33, 右はiv期:1933-45

戸丸国三郎『上州草津温泉写真帖』日本温泉協会代理部, 1914年