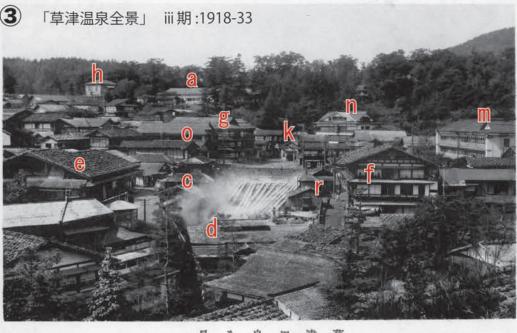

1階の業種:R物品販売,F飲食,Oその他

記号の後の数字は建物の階数

絵はがきにおける宛名面の書式の変遷

日本において絵はがきが一般的に作られ、使われるようになるのは、1900年に私製はがきの発行・使用が許可されたことに始まる。発行時期を特定する手がかりとして、①宛名面の3分の1が通信文に使用可能となった1907年、②宛名面の2分の1が通信文に使用可能となった1918年、③宛名面上部に記載の「郵便はかき」が「郵便はがき」となった1933年という三つの画期があげられる。④第二次大戦後には「郵便はがき」の記載が左横書きになる。

(a)草津小学校:1904年竣工,(b)綿の湯,(c)松の湯,(d)瀧の湯:1936年改築,(e)大東館,(f)桐山,(g)七星館(h)草津町役場:1908年竣工,(k)白旗の湯,(m)一井辰巳館,(n)富久住,(o)萩原,(p)名古屋館,(q)奈良屋

「草津潮山公園塞の川原」 ii 期:1907-18

絵はがきでみる西の河原

ベルツ博士記念碑 1935 年建立