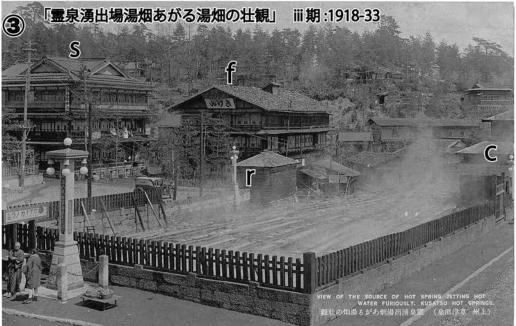

1階の業種:R物品販売,F飲食,Oその他

記号の後の数字は建物の階数

絵はがきにおける宛名面の書式の変遷

日本において絵はがきが一般的に作られ、使われるようになるのは、1900年に私製はがきの発行・使用が許可されたことに始まる。発行時期を特定する手がかりとして、①宛名面の3分の1が通信文に使用可能となった1907年、②宛名面の2分の1が通信文に使用可能となった1918年、③宛名面上部に記載の「郵便はかき」が「郵便はがき」となった1933年という三つの画期があげられる。④第二次大戦後には「郵便はがき」の記載が左横書きになる。

絵はがきでみる湯畑 (c) 松の湯, (d) 瀧の湯, (e) 大東館, (f) 桐山, (m) 一井辰巳館, (q) 奈良屋, (r) 巡査派出所, (s) 山本館本館, (t) 熱の湯 「徳川八代将軍御汲上之湯」記念塔:「昭和五年六月元幕府家人中村熊太郎書」, 湯畑石柵:「昭和九年八月草津町 旅館コモロ館 小林盛久」, 熱の湯 1936 年改築, 松の湯 1937 年改築

絵はがきでみる温泉街全景