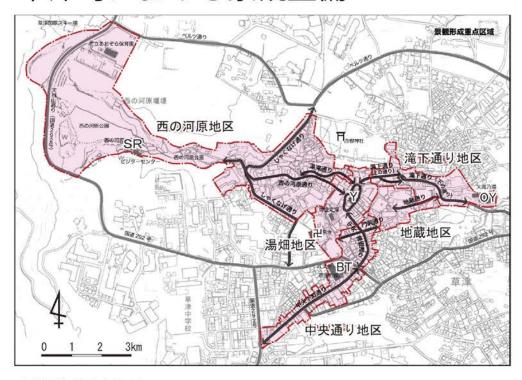

### 景観形成重点地区

Y:湯畑 OY:大滝乃湯 SR:西の河原露天風呂 BT:バスターミナル

熱乃湯周辺の景観変化 左2016年6月撮影 右2004年4月撮影

湯畑とその周辺の諸施設 2017年5月の現地調査より作成

- ①「徳川八代将軍御汲上之湯」記念塔
- ②湯滝の灯籠(文政13年)
- ③将軍御汲上の湯枠
- ④湯けむり亭
- ⑤ 滝見亭
- ⑥昭和初期の石柵
- ⑦足湯滝の湯

H: 旅館・ホテル,