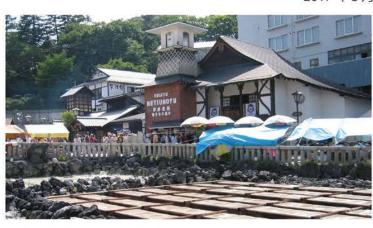

### 景観形成重点地区

Y:湯畑 OY:大滝乃湯 SR:西の河原露天風呂 BT:バスターミナル

熱乃湯周辺の景観変化 左2016年6月撮影 右2004年4月撮影

湯畑とその周辺の諸施設 2017年5月の現地調査より作成

- ①「徳川八代将軍御汲上之湯」記念塔
- ②湯滝の灯籠(文政13年)
- ③将軍御汲上の湯枠
- ④湯けむり亭
- ⑤ 滝見亭
- ⑥昭和初期の石柵
- ⑦足湯滝の湯

H: 旅館・ホテル,