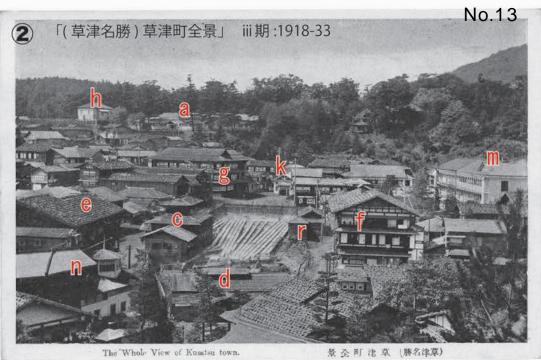

1階の業種:R物品販売,F飲食,Oその他

記号の後の数字は建物の階数

絵はがきにおける宛名面の書式の変遷

日本において絵はがきが一般的に作られ、使われるようになるのは、1900年に私製はがきの発行・使用が許可されたことに始まる。発行時期を特定する手がかりとして、①宛名面の3分の1が通信文に使用可能となった1907年、②宛名面の2分の1が通信文に使用可能となった1918年、③宛名面上部に記載の「郵便はかき」が「郵便はがき」となった1933年という三つの画期があげられる。④第二次大戦後には「郵便はがき」の記載が左横書きになる。

絵はがきでみる湯畑 (c) 松の湯, (d) 瀧の湯, (e) 大東館, (f) 桐山, (m) 一井辰巳館, (q) 奈良屋, (r) 巡査派出所, (s) 山本館本館, (t) 熱の湯 「徳川八代将軍御汲上之湯」記念塔:「昭和五年六月元幕府家人中村熊太郎書」, 湯畑石柵:「昭和九年八月草津町 旅館コモロ館 小林盛久」, 熱の湯 1936 年改築, 松の湯 1937 年改築

絵はがきでみる温泉街全景

(a)草津小学校:1904年竣工,(b)綿の湯,(c)松の湯,(d)瀧の湯:1936年改築,(e)大東館,(f)桐山,(g)七星館(h)草津町役場:1908年竣工,(k)白旗の湯,(m)一井辰巳館,(n)富久住,(o)萩原,(p)名古屋館,(q)奈良屋

「草津潮山公園塞の川原」 ii 期:1907-18

絵はがきでみる西の河原

ベルツ博士記念碑 1935 年建立