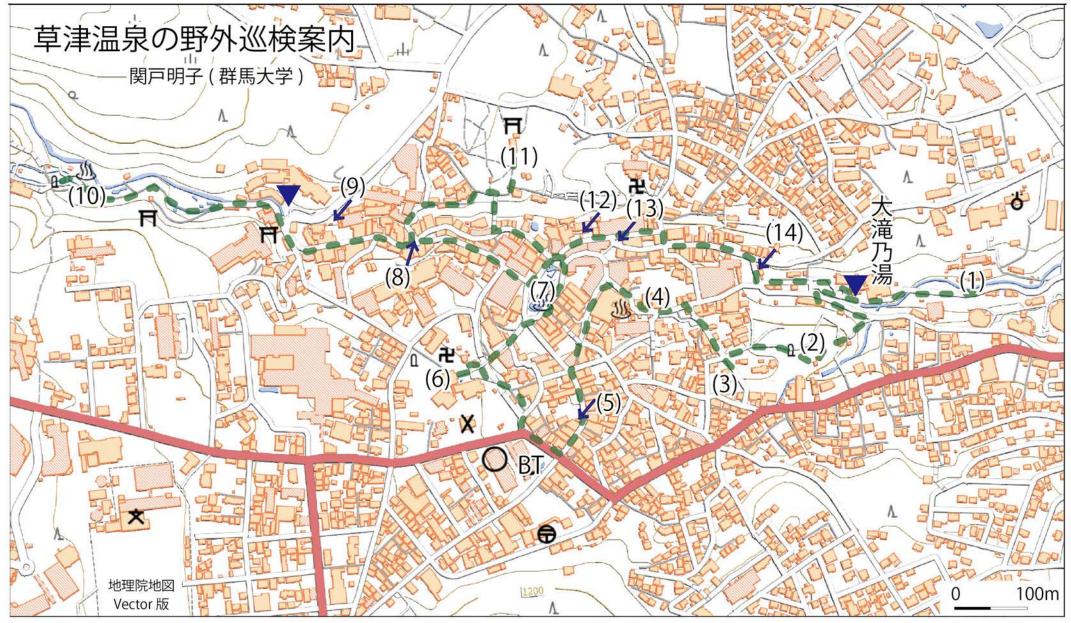

コースマップ (1) 中和工場 (2) 頌徳公園 (3) 聖バルナバ教会 (4) 地蔵の湯 (5) 瑠璃の湯 (6) 光泉寺 (7) 湯畑 (8) 道標 (9) 凪の湯 (10) 西の河原公園 (11) 白根神社 (12) 千代の湯 (13) 鷲の湯跡 (14) 煮川の湯 ▼湯川の開渠・暗渠の境界 BT バスターミナル