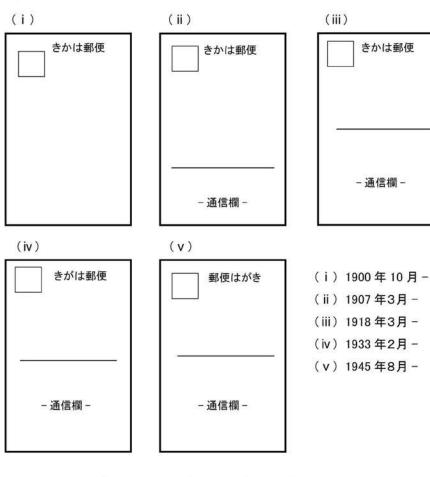

1階の業種:R物品販売,F飲食,Oその他

記号の後の数字は建物の階数

絵はがきにおける宛名面の書式の変遷

日本において絵はがきが一般的に作られ、使われるようになるのは、1900年に私製はがきの発行・使用が許可されたことに始まる。発行時期を特定する手がかりとして、①宛名面の3分の1が通信文に使用可能となった1907年、②宛名面の2分の1が通信文に使用可能となった1918年、③宛名面上部に記載の「郵便はかき」が「郵便はがき」となった1933年という三つの画期があげられる。④第二次大戦後には「郵便はがき」の記載が左横書きになる。