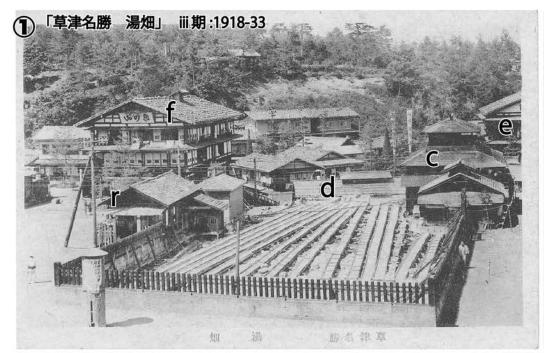

絵はがきでみる湯畑 (c) 松の湯, (d) 瀧の湯, (e) 大東館, (f) 桐山, (m) 一井辰巳館, (q) 奈良屋, (r) 巡査派出所, (s) 山本館本館, (t) 熱の湯 「徳川八代将軍御汲上之湯」記念塔:「昭和五年六月元幕府家人中村熊太郎書」, 湯畑石柵:「昭和九年八月草津町 旅館コモロ館 小林盛久」, 熱の湯 1936 年改築, 松の湯 1937 年改築

絵はがきでみる温泉街全景