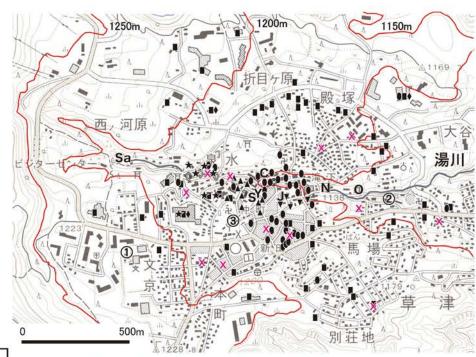

コースマップ (1) 中和工場 (2) 頌徳公園 (3) 聖バルナバ教会 (4) 地蔵の湯 (5) 瑠璃の湯 (6) 光泉寺 (7) 湯畑 (8) 道標 (9) 凪の湯 (10) 西の河原公園 (11) 白根神社 (12) 千代の湯 (13) 鷲の湯跡 (14) 煮川の湯 ▼湯川の開渠・暗渠の境界 BT バスターミナル

1962年の()の数値は共同引湯の件数。潮見・伊藤(1964), 草津町役場資料より作成。

草津白根山周辺の断面の模式図

湯川に投入されている石灰ミルク

源泉:Y湯畑 S白旗 J地蔵 N煮川 Sa西の河原

旅館: ●湯畑 ▲白旗 ▼地蔵 ★西の河原 ■万代鉱 ◆わたの湯 ◎自家源泉

O大滝乃湯 C 千代の湯 X共同浴場

①温泉温水第一配湯所 ②第二配湯所 ③中継ポンプ所

#### 草津における主要な源泉と旅館の分布

旅館のデータは草津温泉旅館協同組合資料(2004年)による。

複数の源泉を利用している場合は重ねて示した。

その他は保養所、研修所、リゾートマンションなど。