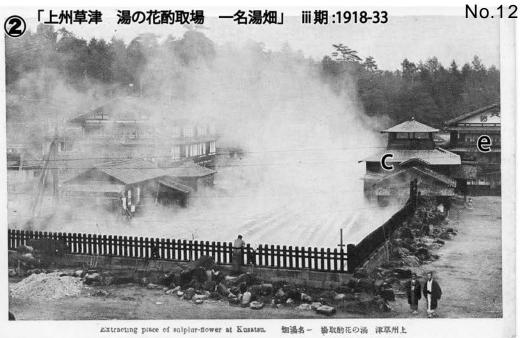

絵はがきでみる湯畑 (c) 松の湯, (d) 瀧の湯, (e) 大東館, (f) 桐山, (m) 一井辰巳館, (q) 奈良屋, (r) 巡査派出所, (s) 山本館本館, (t) 熱の湯 「徳川八代将軍御汲上之湯」記念塔:「昭和五年六月元幕府家人中村熊太郎書」, 湯畑石柵:「昭和九年八月草津町 旅館コモロ館 小林盛久」, 熱の湯 1936 年改築, 松の湯 1937 年改築

絵はがきでみる温泉街全景