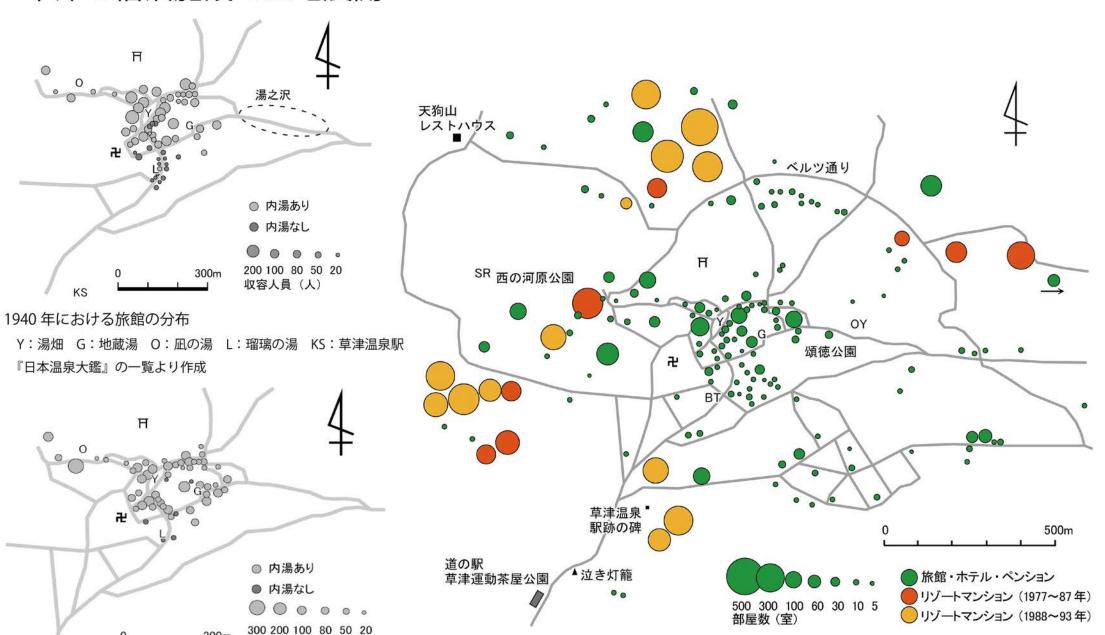

## 草津の宿泊施設の立地展開

1956年における旅館の分布

Y:湯畑 G:地蔵湯 O:凪の湯 L:瑠璃の湯 KS:草津温泉駅 草津温泉旅館協同組合資料より作成

収容人員(人)

宿泊施設とリゾートマンションの分布(2016年)

Y:湯畑 OY:大滝乃湯 SR:西の河原露天風呂 BT:バスターミナル 草津温泉旅館協同組合資料,大手宿泊検索サイト,草津町役場資料より作成