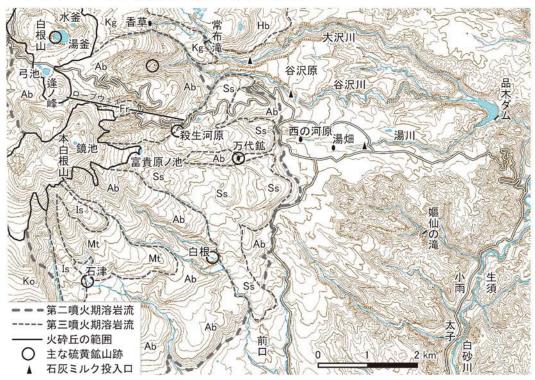

## 草津の自然と温泉利用

溶岩流 Ko: 米無, Ab: 青葉·前口, Hb: 平兵衛池, Mt: 本白根, Kg: 香草, Fr: 振子沢, Ss: 殺生, Is: 石津

### 草津白根山の地形・地質

国土地理院(1991)「1:15,000 火山土地条件図 草津白根山」,

数値地図 50000 (地図画像) より作成。等高線は 20m間隔。