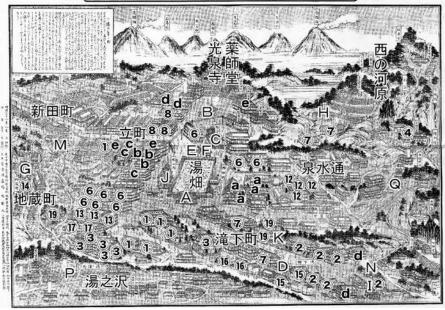

1885年

1920年

1926年

1932年

# 鳥瞰図に描かれた湯畑周辺の変化

No.45 1932 年

A:瀧の湯, B:白旗の湯, C:熱の湯, J:松の湯