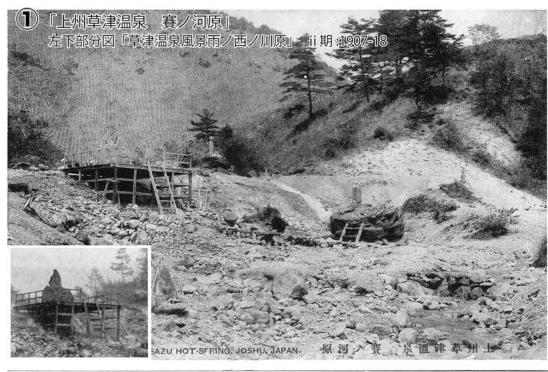

1階の業種:R物品販売,F飲食,Oその他

記号の後の数字は建物の階数

絵はがきにおける宛名面の書式の変遷

日本において絵はがきが一般的に作られ、使われるようになるのは、1900年に私製はがきの発行・使用が許可されたことに始まる。発行時期を特定する手がかりとして、①宛名面の3分の1が通信文に使用可能となった1907年、②宛名面の2分の1が通信文に使用可能となった1918年、③宛名面上部に記載の「郵便はかき」が「郵便はがき」となった1933年という三つの画期があげられる。④第二次大戦後には「郵便はがき」の記載が左横書きになる。

(a)草津小学校:1904年竣工,(b)綿の湯,(c)松の湯,(d)瀧の湯:1936年改築,(e)大東館,(f)桐山,(g)七星館(h)草津町役場:1908年竣工,(k)白旗の湯,(m)一井辰巳館,(n)富久住,(o)萩原,(p)名古屋館,(q)奈良屋

「草津潮山公園塞の川原」 ii 期:1907-18

絵はがきでみる西の河原

ベルツ博士記念碑 1935 年建立