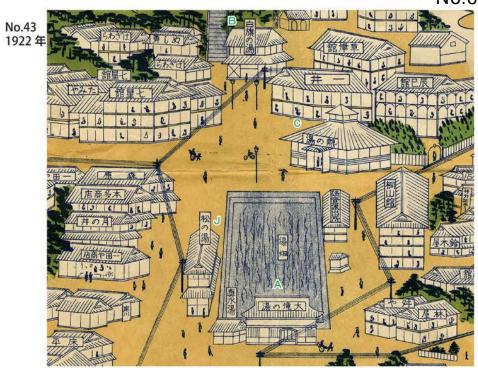

## 圖 略 場 泉 温 津 草 川 上

「上州草津温泉場略図」(1905年)に描かれた共同浴場と旅館

A:瀧の湯, B:白旗の湯, C:熱の湯, D:鷲の湯, E:綿の湯, F:脚気の湯

G: 地蔵の湯、H: 金刀比羅滝、I: 煮川の湯、J: 松の湯、K: 千代の湯

M: 玉の湯, N: 富の湯, P: 新御座の湯, Q: 関の湯

丸数字は表の旅館番号に対応

a:山本館本多, b:月の井, c:一田屋, d:福栄館, e:桐山二平