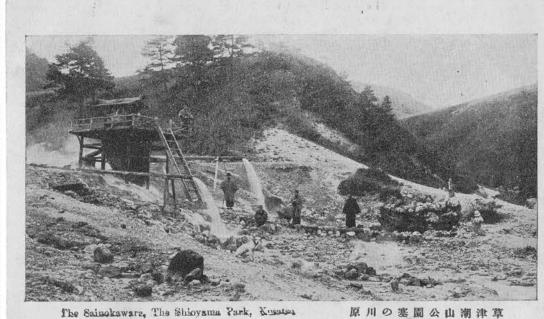

1階の業種:R物品販売,F飲食,Oその他

記号の後の数字は建物の階数

絵はがきにおける宛名面の書式の変遷

日本において絵はがきが一般的に作られ、使われるようになるのは、1900年に私製はがきの発行・使用が許可されたことに始まる。発行時期を特定する手がかりとして、①宛名面の3分の1が通信文に使用可能となった1907年、②宛名面の2分の1が通信文に使用可能となった1918年、③宛名面上部に記載の「郵便はかき」が「郵便はがき」となった1933年という三つの画期があげられる。④第二次大戦後には「郵便はがき」の記載が左横書きになる。

(a)草津小学校:1904年竣工,(b)綿の湯,(c)松の湯,(d)瀧の湯:1936年改築,(e)大東館,(f)桐山,(g)七星館(h)草津町役場:1908年竣工,(k)白旗の湯,(m)一井辰巳館,(n)富久住,(o)萩原,(p)名古屋館,(q)奈良屋

「草津潮山公園塞の川原」 ii 期:1907-18

絵はがきでみる西の河原

ベルツ博士記念碑 1935 年建立