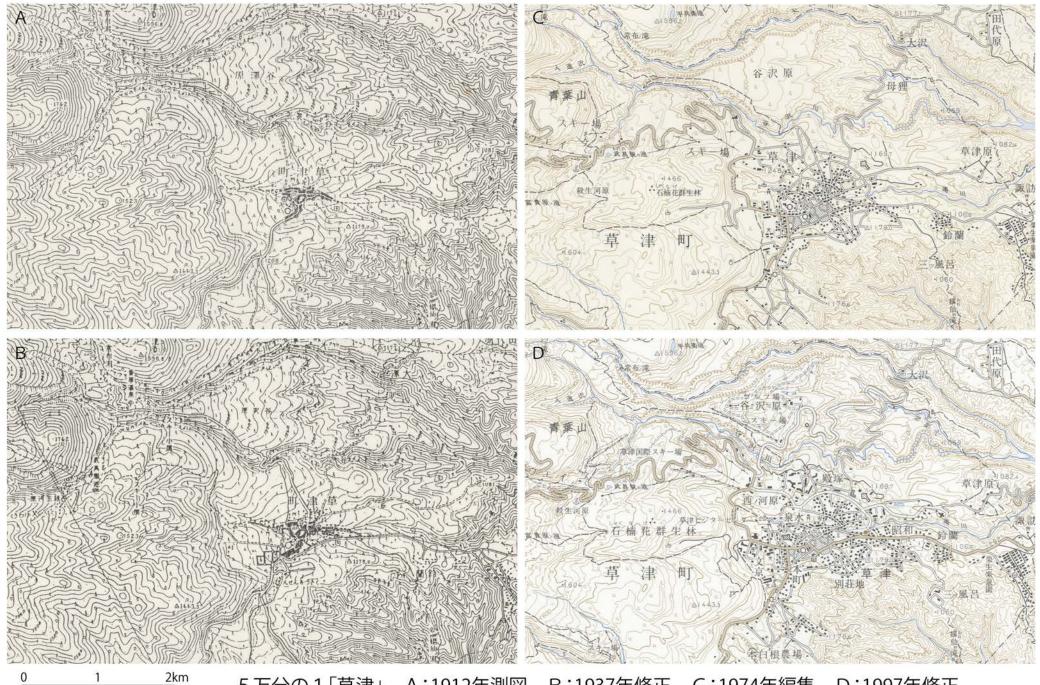

コースマップ (1) 中和工場 (2) 頌徳公園 (3) 聖バルナバ教会 (4) 地蔵の湯 (5) 瑠璃の湯 (6) 光泉寺 (7) 湯畑 (8) 道標 (9) 凪の湯 (10) 西の河原公園 (11) 白根神社 (12) 千代の湯 (13) 鷲の湯跡 (14) 煮川の湯 ▼湯川の開渠・暗渠の境界 BT バスターミナル

# 地形図にみる変化



5万分の1「草津」 A:1912年測図 B:1937年修正 C:1974年編集 D:1997年修正

## 草津の自然と温泉利用



溶岩流 Ko: 米無, Ab: 青葉·前口, Hb: 平兵衛池, Mt: 本白根, Kg: 香草, Fr: 振子沢, Ss: 殺生, Is: 石津

### 草津白根山の地形・地質

国土地理院(1991)「1:15,000 火山土地条件図 草津白根山」,

数値地図 50000 (地図画像) より作成。等高線は 20m間隔。

#### 草津町温泉給湯事業における給湯件数の推移

|      | 1962年    |     |          | - 1 | 1976年 | i i  |     | 1993年 |      |      | 2004年 |          | 2014年 |     |      |
|------|----------|-----|----------|-----|-------|------|-----|-------|------|------|-------|----------|-------|-----|------|
| 源泉名  | 旅館       | その他 | 共同<br>浴場 | 旅館  | その他   | 共同浴場 | 旅館  | その他   | 共同浴場 | 旅館   | その他   | 共同<br>浴場 | 旅館    | その他 | 共同浴場 |
| 湯畑   | 18(4)    | 2   | 2        | 77  | 12    | 11   | 67  | 11    | 10   | 67   | 12    | 10       | 65    | 9   | 10   |
| 白旗   | 13(2)    | 1   | 2