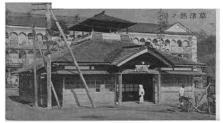

熱の湯(上)と松の湯(下)の変化 左はiii期:1918-33, 右はiv期:1933-45

戸丸国三郎『上州草津温泉写真帖』日本温泉協会代理部, 1914年