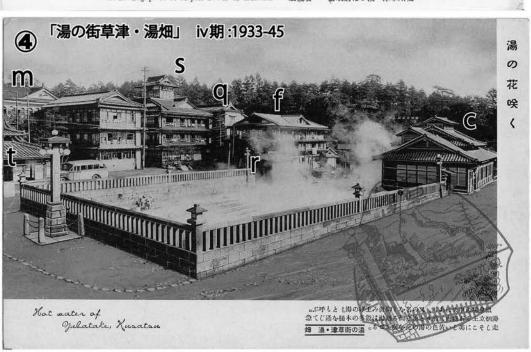

1階の業種:R物品販売,F飲食,Oその他

記号の後の数字は建物の階数

絵はがきにおける宛名面の書式の変遷

日本において絵はがきが一般的に作られ、使われるようになるのは、1900年に私製はがきの発行・使用が許可されたことに始まる。発行時期を特定する手がかりとして、①宛名面の3分の1が通信文に使用可能となった1907年、②宛名面の2分の1が通信文に使用可能となった1918年、③宛名面上部に記載の「郵便はかき」が「郵便はがき」となった1933年という三つの画期があげられる。④第二次大戦後には「郵便はがき」の記載が左横書きになる。

絵はがきでみる湯畑 (c) 松の湯, (d) 瀧の湯, (e) 大東館, (f) 桐山, (m) 一井辰巳館, (q) 奈良屋, (r) 巡査派出所, (s) 山本館本館, (t) 熱の湯 「徳川八代将軍御汲上之湯」記念塔:「昭和五年六月元幕府家人中村熊太郎書」, 湯畑石柵:「昭和九年八月草津町 旅館コモロ館 小林盛久」, 熱の湯 1936 年改築, 松の湯 1937 年改築

絵はがきでみる温泉街全景