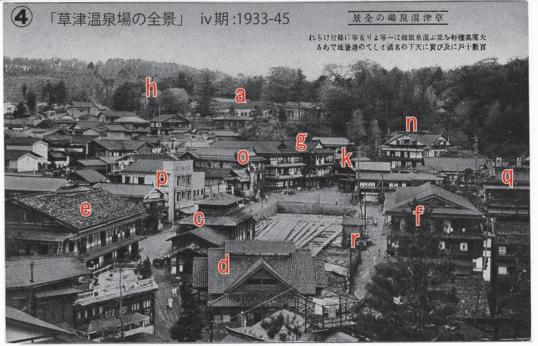

1階の業種:R物品販売,F飲食,Oその他

記号の後の数字は建物の階数

絵はがきにおける宛名面の書式の変遷

日本において絵はがきが一般的に作られ、使われるようになるのは、1900年に私製はがきの発行・使用が許可されたことに始まる。発行時期を特定する手がかりとして、①宛名面の3分の1が通信文に使用可能となった1907年、②宛名面の2分の1が通信文に使用可能となった1918年、③宛名面上部に記載の「郵便はかき」が「郵便はがき」となった1933年という三つの画期があげられる。④第二次大戦後には「郵便はがき」の記載が左横書きになる。

絵はがきでみる湯畑 (c) 松の湯, (d) 瀧の湯, (e) 大東館, (f) 桐山, (m) 一井辰巳館, (q) 奈良屋, (r) 巡査派出所, (s) 山本館本館, (t) 熱の湯 「徳川八代将軍御汲上之湯」記念塔:「昭和五年六月元幕府家人中村熊太郎書」, 湯畑石柵:「昭和九年八月草津町 旅館コモロ館 小林盛久」, 熱の湯 1936 年改築, 松の湯 1937 年改築

絵はがきでみる温泉街全景

(a)草津小学校:1904年竣工,(b)綿の湯,(c)松の湯,(d)瀧の湯:1936年改築,(e)大東館,(f)桐山,(g)七星館(h)草津町役場:1908年竣工,(k)白旗の湯,(m)一井辰巳館,(n)富久住,(o)萩原,(p)名古屋館,(q)奈良屋

「草津潮山公園塞の川原」 ii 期:1907-18

絵はがきでみる西の河原

ベルツ博士記念碑 1935 年建立