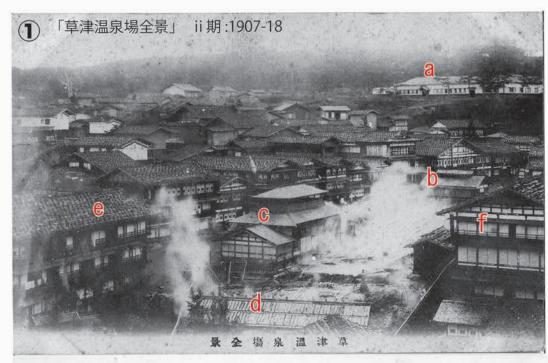

1階の業種:R物品販売,F飲食,Oその他

記号の後の数字は建物の階数

絵はがきにおける宛名面の書式の変遷

日本において絵はがきが一般的に作られ、使われるようになるのは、1900年に私製はがきの発行・使用が許可されたことに始まる。発行時期を特定する手がかりとして、①宛名面の3分の1が通信文に使用可能となった1907年、②宛名面の2分の1が通信文に使用可能となった1918年、③宛名面上部に記載の「郵便はかき」が「郵便はがき」となった1933年という三つの画期があげられる。④第二次大戦後には「郵便はがき」の記載が左横書きになる。

(a)草津小学校:1904年竣工,(b)綿の湯,(c)松の湯,(d)瀧の湯:1936年改築,(e)大東館,(f)桐山,(g)七星館(h)草津町役場:1908年竣工,(k)白旗の湯,(m)一井辰巳館,(n)富久住,(o)萩原,(p)名古屋館,(q)奈良屋

「草津潮山公園塞の川原」 ii 期:1907-18

絵はがきでみる西の河原

ベルツ博士記念碑 1935 年建立