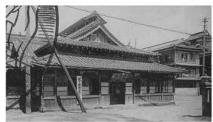

熱の湯(上)と松の湯(下)の変化 左はiii期:1918-33, 右はiv期:1933-45

戸丸国三郎『上州草津温泉写真帖』日本温泉協会代理部, 1914年