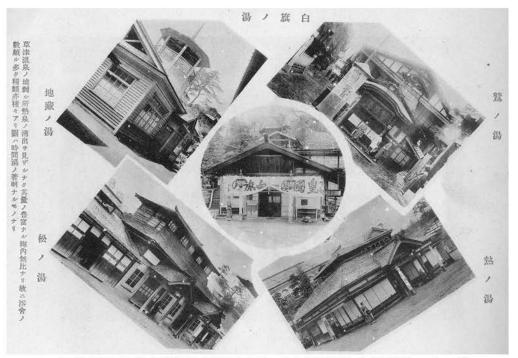

## 圖 略 場 泉 温 津 草 川 上

「上州草津温泉場略図」(1905年)に描かれた共同浴場と旅館

A:瀧の湯, B:白旗の湯, C:熱の湯, D:鷲の湯, E:綿の湯, F:脚気の湯

G: 地蔵の湯、H: 金刀比羅滝、I: 煮川の湯、J: 松の湯、K: 千代の湯

M: 玉の湯, N: 富の湯, P: 新御座の湯, Q: 関の湯

丸数字は表の旅館番号に対応

a:山本館本多, b:月の井, c:一田屋, d:福栄館, e:桐山二平